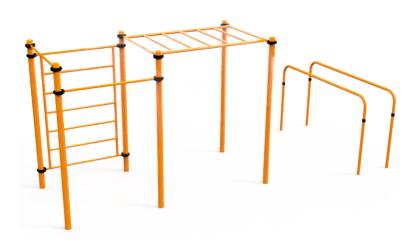

## HBH SET 002

Gerate Maße: Lange, Breite, Höhe: 6.0 x 2.3 x 2.3m

Sicherheitsbereich nach En16630: 10 x 5.5m

Minimum Sicherheitsbereich nach En16330: 55 m²

Freie Fallhöhe (En16330): 2.30 m Anzahl der Fundamente: 10

Größe der Fundamenten: 700\*500\*500mm and

500\*500\*500mm

Transport volumen: 3400\*1400\*200mm

Gewicht: 320kg

Zertificate nach EN16630 Nr.: T-41001 /2016 vom ÉMI TÜV SÜD Ltd.

Empfehlene altersgruppe age: : +14 /+140cm

## MATERIAL SPEZIFIKATION:

Pfosten: 88,9\*3,2mm

Klimmzugestange: 33,2\*5,6mm

Parallel baren, Liegestüzen Baren: 48,3\*3,6mm

Leiter: 42,2\*3,2, 33,2\*3,2mm

Bank: HDPE (grau), Schelle: Docamid

Farbe: RAL 2008 and 7016 (alle andere Farben möglich für extra + ca. 5%)

Feuerverzinkt und/oder Pulverbeschichten Stahl. Auch mit Korrosionschutz und Farbausführung:

sandgestrahlt und korrosionsgeschützt mit Zink und farbig pulverbeschichtet.

Ersatzteilgarantie: Lebenslang